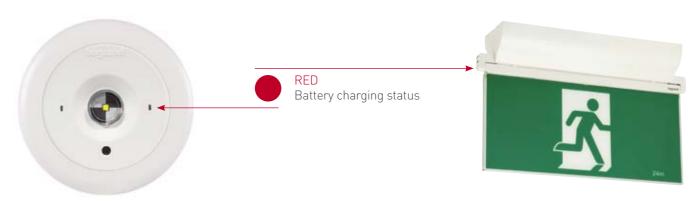

#### I IION LED INDICATORS

Legrand's range of LIION emergency luminaires have the feature of LED indicators providing visual information on battery charging and battery health.

|              | Red on            | <ul> <li>Battery is in good condition and is being<br/>charged when necessary</li> </ul>                   |
|--------------|-------------------|------------------------------------------------------------------------------------------------------------|
| 0            | Red off           | <ul><li>Loss of mains power, OR</li><li>Battery disconnection, OR</li><li>Unit is under test, OR</li></ul> |
| <del>-</del> | Slow flashing red | – Battery is faulty and should be replaced                                                                 |